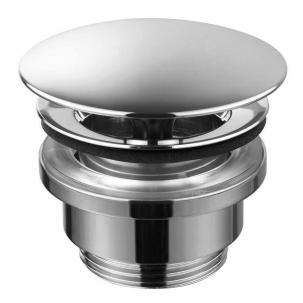

### 74400

Universal pop-up waste.

#### Art. Nr:

Chrome **8575833** Brass **9417922** Copper **9418602** Rose Gold Black Chrome White Gold Honey Gold Matte Black