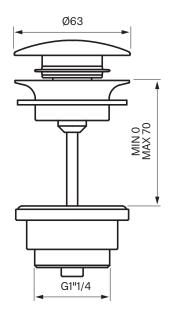

## Topwell Product Sheet



### 74400

Universal pop-up waste.

#### Art. Nr:

Chrome **8575833** Brass **9417922** Copper **9418602** Rose Gold Black Chrome White Gold Honey Gold Matte Black



#### Cleaning

Wipe the surface with a soft cloth and lukewarm water and possibly a mild soap. The surface withstands no basic, acidic, lime dissolving or abrasive detergents.

Brass is a material that over time will get a beautiful patina but can be polished with brass polish.

Copper will also get patina but should not be polished. The other surfaces keep their shine and Honey Gold, Rose Gold and White Gold gets the luster from 2-3% real gold.

#### Decalcification

Aerators etc shall regularly be decalcified by water and vinegar mix for a few hours.

#### Lubrication

Lubricate only with silicone grease.

# Topwell Explosion drawing



- 1. Top plate PS-101
- 2. Rubber gasket ME232F00GO
- 3. Screw VI076
- 4. Middle piece PI099
- 5. Seal gasket GU265
- 6. Gasket GU231
- 7. Bottom piece