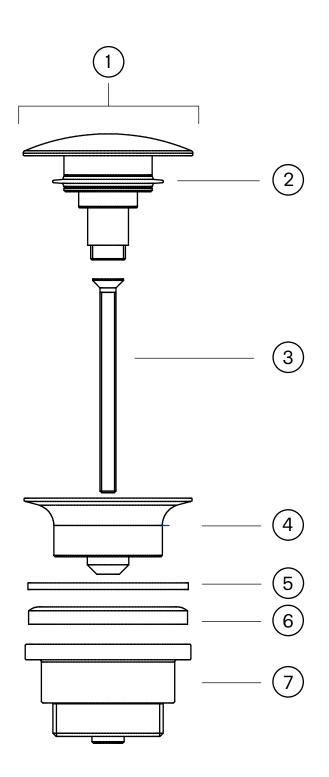

# Topwell Explosion drawing

- 1. Top plate PS-101
- 2. Rubber gasket ME232F00GO
- 3. Screw VI076
- 4. Middle piece PI099
- 5. Seal gasket GU265
- 6. Gasket GU231
- 7. Bottom piece RA094