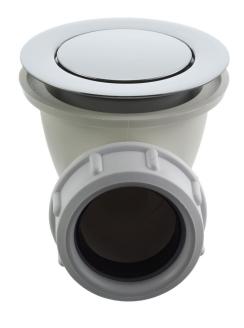

# 22200

Universal pop-up waste for bathtub.

Art. Nr:
Chrome 8575836
Brass 9418611
Copper 9419340
Rose Gold 9418570
Black Chrome 9419339
White Gold 9419342
Honey Gold 9419306
Matt Black 9420437