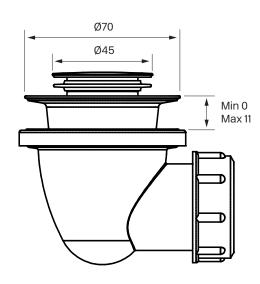

# 22200

Universal pop-up waste for bathtub.

Art. Nr:
Chrome 8575836
Brass 9418611
Copper 9419340
Rose Gold 9418570
Black Chrome 9419339
White Gold 9419342
Honey Gold 9419306
Matt Black 9420437