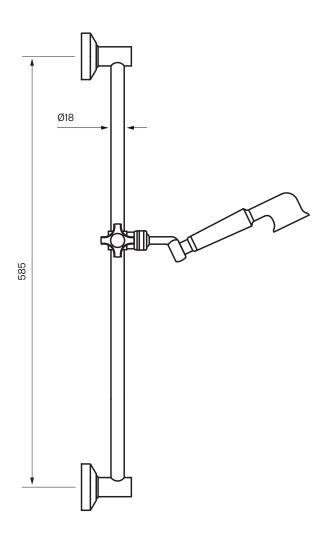

### **ZSAL 070**

Shower rail Classic.

Article number: Chrome 9415944 Brass 9418725

Hand shower: ZDOC030

Glider: ZSAL044

Shower hose: ZFLO001