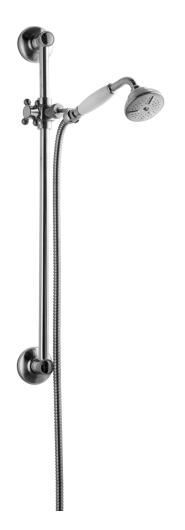

### **ZSAL 070**

Shower rail Classic.

Article number: Chrome 9415944 Brass 9418725

Hand shower: ZDOC030

Glider: ZSAL044

Shower hose: ZFLO001