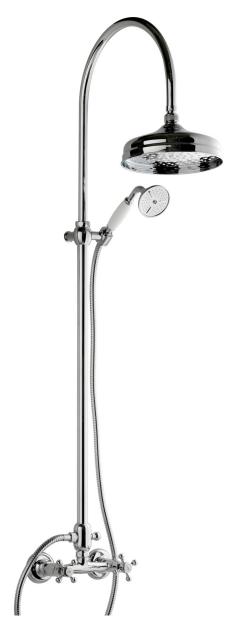

### **XCOL 000**

Shower system Classic. 150cc. Art. Nr: Chrome 8191064 Brass 8191057

Ceramic cartridges: ZVIT001 + ZVIT002