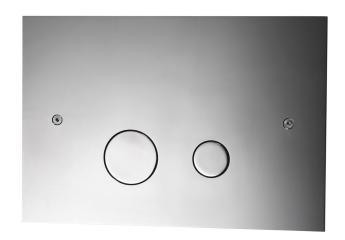

## **DUO 112**

Flush button for Geberit Duofix 112.

Article number: Chrome 9418550 Brass 9418572 Copper 9418753 Rose Gold 9418754 Black Chrome 9418951 Honey Gold 9419035 White Gold 9419034 Matte Black 9420504