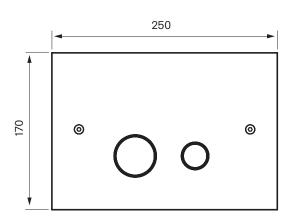

## **DUO 112**

Flush button for Geberit Duofix 112.

Article number: Chrome 9418550 Brass 9418572 Copper 9418753 Rose Gold 9418754 Black Chrome 9418951 Honey Gold 9419035 White Gold 9419034 Matte Black 9420504