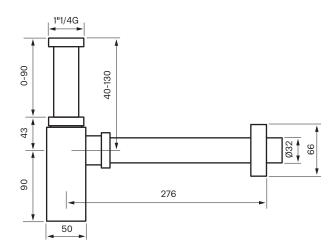

# **XACC 167**

Bottle trap waste.

Art. Nr:
Chrome 8073794
Brass 9417837
Copper 9418616
Rose Gold 9418706
Black Chrome 9418945
Honey Gold 9419032
White Gold 9419031
Matte Black 9420339
Brushed Nickel 9421181