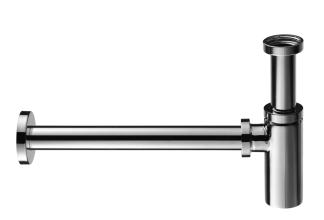

# **XACC 167**

Bottle trap waste.

Art. Nr:
Chrome 8073794
Brass 9417837
Copper 9418616
Rose Gold 9418706
Black Chrome 9418945
Honey Gold 9419032
White Gold 9419031
Matte Black 9420339
Brushed Nickel 9421181