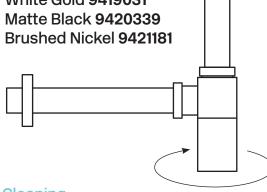

# **XACC 167**

Bottle trap waste.

Art. Nr:
Chrome 8073794
Brass 9417837
Copper 9418616
Rose Gold 9418706
Black Chrome 9418945
Honey Gold 9419032
White Gold 9419031
Matte Black 9420339
Brushed Nickel 9421181

### Cleaning

Unscrew the water trap to clean the inside by unscrewing the bottom part counterclockwise.