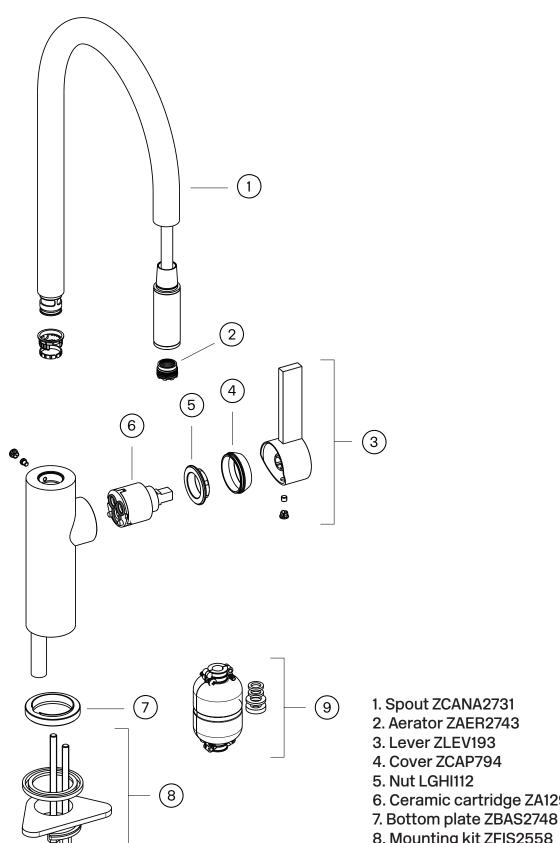

## **Explosion Drawing**

- 1. Spout ZCANA2731
- 2. Aerator ZAER2743

- 6. Ceramic cartridge ZA1291
- 8. Mounting kit ZFIS2558
- 9. Weight for hand shower hose

Aerator: ZAER2743

Ceramic cartridge: ZA1291