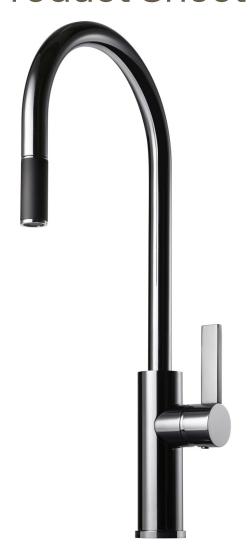

#### **ARM 185**

Kitchen faucet with pullout hand shower Art.Nr: Chrome 9420843 Brass 9421353 Copper 9421351 Rose Gold 9421354 White Gold 9421355 Black Chrome 9421348 Honey Gold 9421350 Brushed Nickel 9421349 Matte Black 9421352