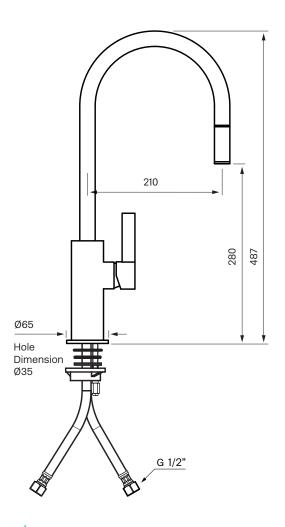

#### **ARM 185**

Kitchen faucet with pullout hand shower Art.Nr: Chrome 9420843 Brass 9421353 Copper 9421351 Rose Gold 9421354 White Gold 9421355 Black Chrome 9421348 Honey Gold 9421350 Brushed Nickel 9421349 Matte Black 9421352

### **ARM 185**