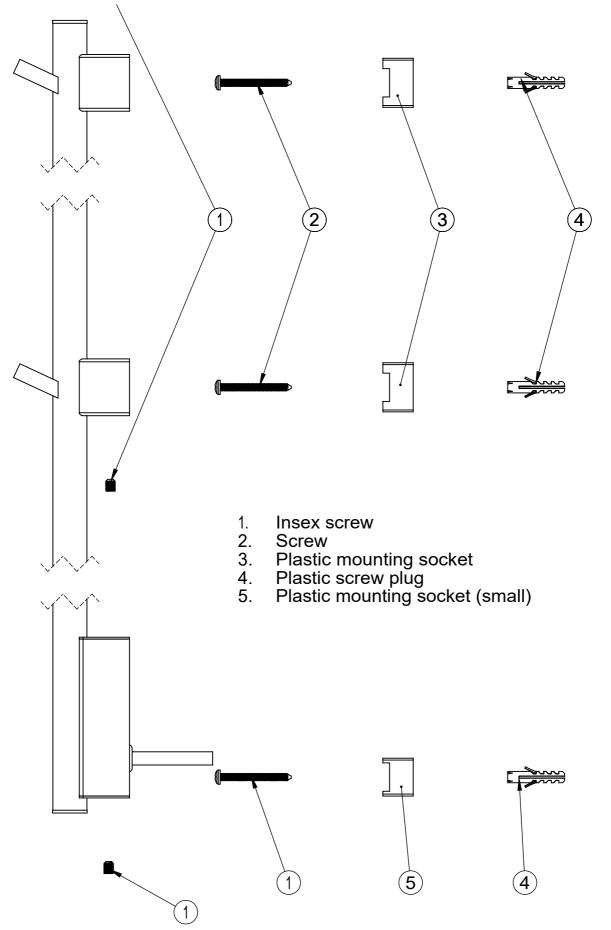

placing them in a vinegar bath for a couple of hours. Should limescale stains occur, use eucalyptus oil and a soft cloth.

#### Lubrication

Lubricate only with silicone grease.

#### Maintenance

Visit our YouTube channel  $\rightarrow$  where there are instructional videos for changing the ceramic cartridge, changing aerators and more.

### **Specifications**

Tube dimension: 18,00 Cable length: 3300,00 Cable diameter: 3,20 Cable resistance: Dubbel lager Effekt: 29 W Voltage: 220 V IP Class: IP 45 Frequency: 50 Hz Electrical tolerance: ±%10 Power density: 10 CE Classified: Yes

### **Dimensions/Weight**

Package - Weight: 1,85 kg Product - Width: 85 mm Product - Depth: 61 mm Product - Height: 1500 mm Total building height: 1500 mm

# Tapwell Drawing - PDF



# Tapwell

## Exploded View