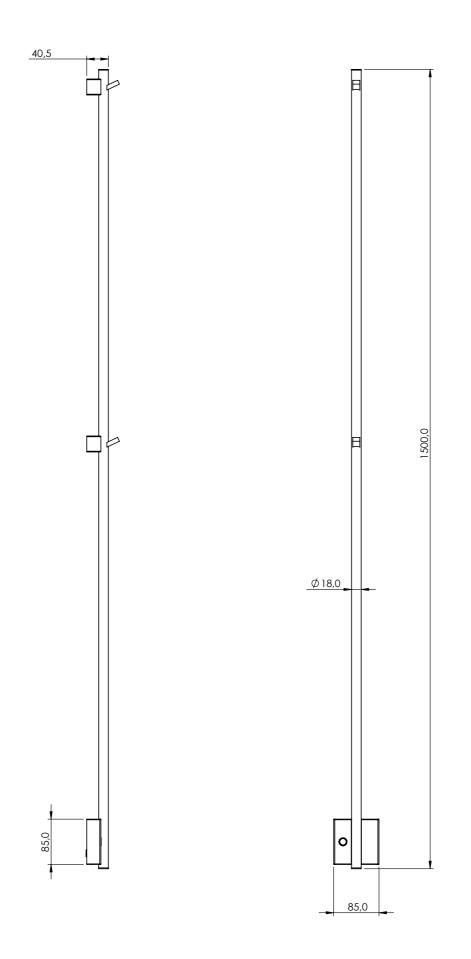

### **Specifications**

Tube dimension: 18,00 Cable length: 3300,00 Cable diameter: 3,20 Cable resistance: Dubbel lager Effekt: 29 W Voltage: 220 V IP Class: IP 45 Frequency: 50 Hz Electrical tolerance: ±%10 Power density: 10 CE Classified: Yes

### **Dimensions/Weight**

Package - Weight: 1,85 kg Product - Width: 85 mm Product - Depth: 61 mm Product - Height: 1500 mm Total building height: 1500 mm

# Tapwell Drawing - PDF