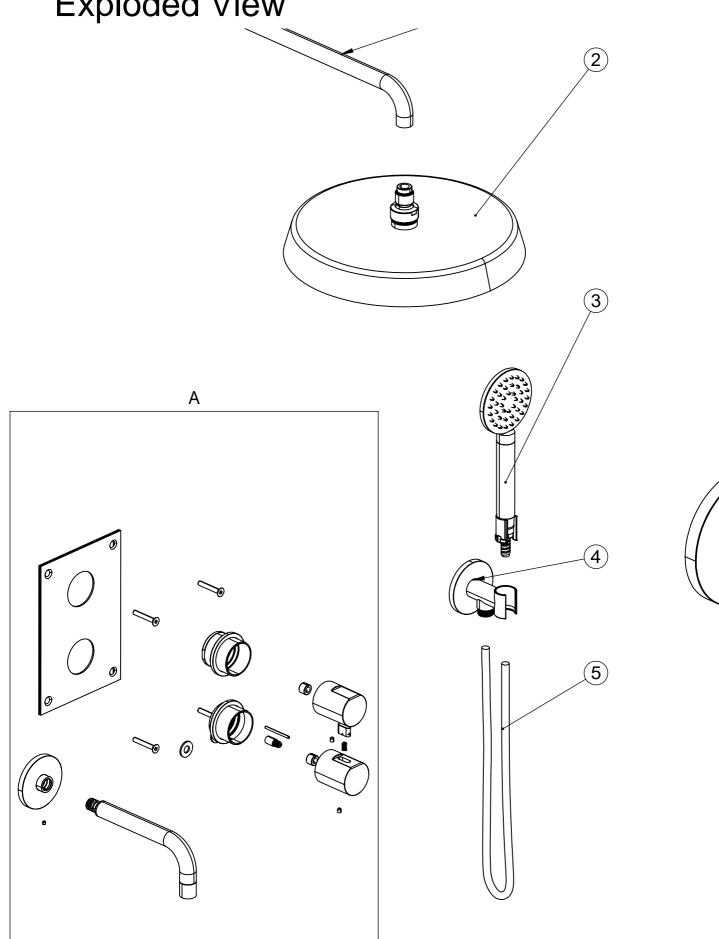

ion. Avoid alkaline, acid-liming or abrasive cleaners.

Brass is a material that over time gets a beautiful patina but can be polished with brass polish. Copper also gets patina but should not be polished. The other shiny surfaces retain their luster.

#### Decalcification

Aerators and shower handles should be regularly decalcified by placing them in a vinegar bath for a couple of hours. Should limescale stains occur, use eucalyptus oil and a soft cloth.

#### Lubrication

Lubricate only with silicone grease.

#### Maintenance

Visit our YouTube channel  $\rightarrow$  where there are instructional videos for changing the ceramic cartridge, changing aerators and more.

#### **Specifications**

Built in - Yes Thermostat - Yes

## Tapwell

## Drawing - PDF



# Tapwell

**Exploded View**