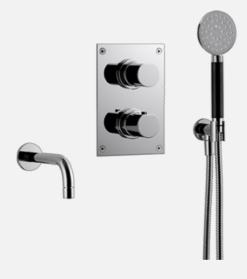

### ARM7368 ED2 Built-in

ARM7368 Chrome

ARM7368 Brushed Black Chrome - 9426744

ARM7368 Brushed Nickel - 9426745

Shower system with pressure balanced thermostatic mixer.