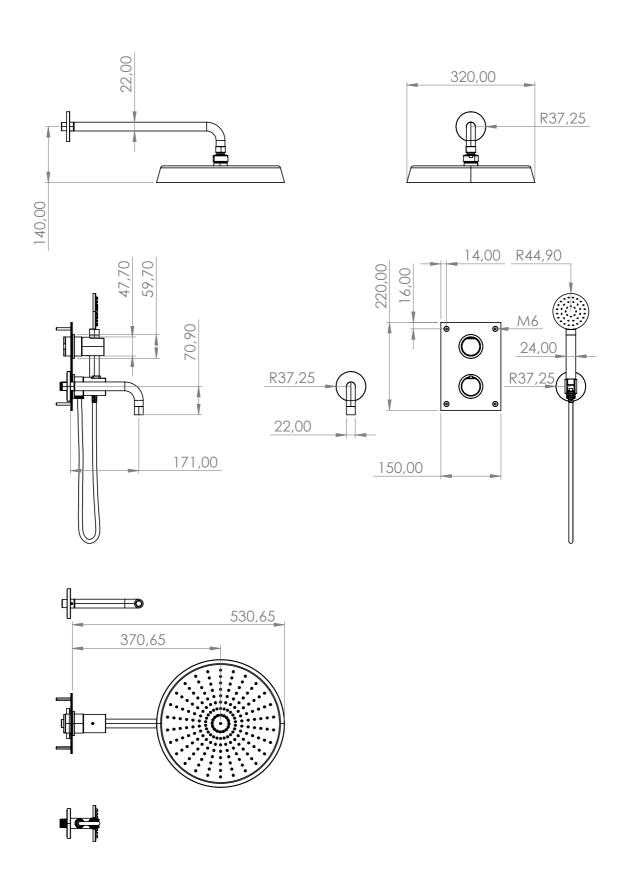

ater and possibly with soap solution. Avoid alkaline, acid-liming or abrasive cleaners.

Brass is a material that over time gets a beautiful patina but can be polished with brass polish. Copper also gets patina but should not be polished. The other shiny surfaces retain their luster.

#### Decalcification

Aerators and shower handles should be regularly decalcified by placing them in a vinegar bath for a couple of hours. Should limescale stains occur, use eucalyptus oil and a soft cloth.

#### Lubrication

Lubricate only with silicone grease.

#### Maintenance

Visit our YouTube channel  $\rightarrow$  where there are instructional videos for changing the ceramic cartridge, changing aerators and more.

#### **Specifications**

Built in - Yes Thermostat - Yes

## Tapwell

## Drawing - PDF



# Tapwell

**Exploded View**