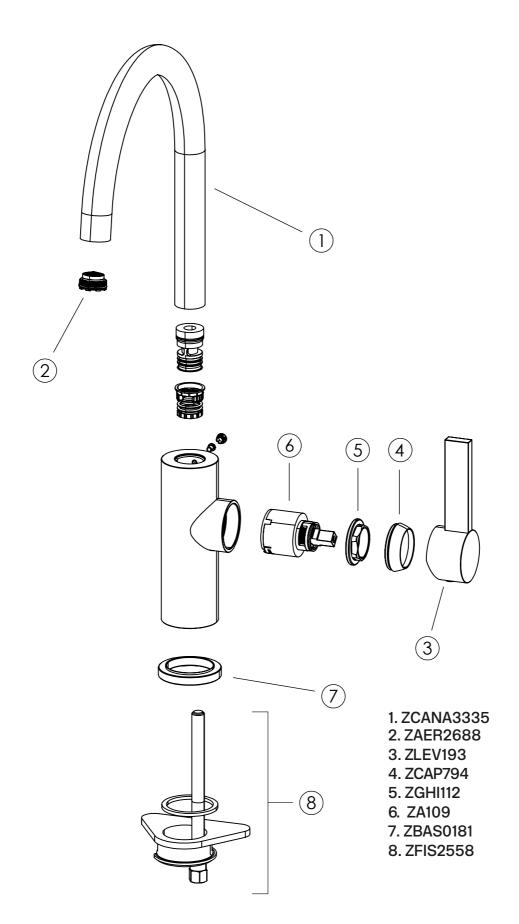

a vinegar bath for a couple of hours. Should limescale stains occur, use eucalyptus oil and a soft cloth.

#### Lubrication

Lubricate only with silicone grease.

#### Maintenance

Visit our YouTube channel  $\rightarrow$  where there are instructional videos for changing the ceramic cartridge, changing aerators and more.

#### **Specifications**

Number of outgoing connections: 1 Dimension inlet: 10 mm alt. 3/8" Length protrusion outlet head: 200 mm

Machine shutdown: No

Lockable head: 60°, 90°, 120°, 150°, 180°, 210°, 240°, 270°

Turnable head: Yes

#### **Dimensions/Weight**

Package - Depth: 490 mm Package - Width: 290 mm Package - Height: 75 mm Package - Weight: 2,90 kg Product - Width: 55 mm Product - Depth: 249 mm Product - Height: 379 mm

## Drawing - PDF



## **Exploded View**



### Flowcart

#### **FLOWCHART**

ARM180, ARM380 & ARM980



#### **DATA**

| Pressure (kPa) | Flow lit/min | Flow lit/s |
|----------------|--------------|------------|
| 50             | 4,2          | 0,07       |
| 100            | 5,8          | 0,10       |
| 150            | 7,0          | 0,12       |
| 200            | 8,0          | 0,13       |
| 300            | 9,4          | 0,16       |
| 400            | 9,9          | 0,17       |
| 500            | 8,9          | 0,15       |
| 600            | 8,8          | 0,15       |
| 700            | 8,7          | 0,14       |
| 800            | 8,5          | 0,14       |
| 900            | 8,3          | 0,14       |
| 1000           | 8,0          | 0,13       |