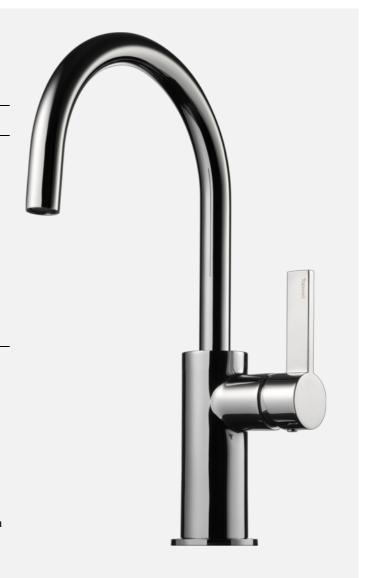

## ARM380 Kitchen mixer

ARM380 Krom

Kitchen faucet with turnable spout. The spout's turning radius can be limited to between 60 and 270 degrees at 15 degree intervals.

This kitchen tap offer exceptional functionality and boasts a sleek and modern design that will enhance the aesthetic of your kitchen. Crafted with high-quality materials, it ensures durability and longevity, providing you with a reliable and stylish fixture for years to come.