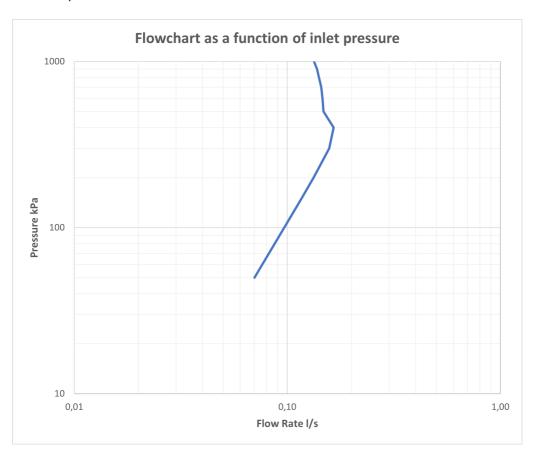

### Flowcart

#### **FLOWCHART**

ARM180, ARM380 & ARM980

#### **DATA**

| Pressure (kPa) | Flow lit/min | Flow lit/s |
|----------------|--------------|------------|
| 50             | 4,2          | 0,07       |
| 100            | 5,8          | 0,10       |
| 150            | 7,0          | 0,12       |
| 200            | 8,0          | 0,13       |
| 300            | 9,4          | 0,16       |
| 400            | 9,9          | 0,17       |
| 500            | 8,9          | 0,15       |
| 600            | 8,8          | 0,15       |
| 700            | 8,7          | 0,14       |
| 800            | 8,5          | 0,14       |
| 900            | 8,3          | 0,14       |
| 1000           | 8,0          | 0,13       |