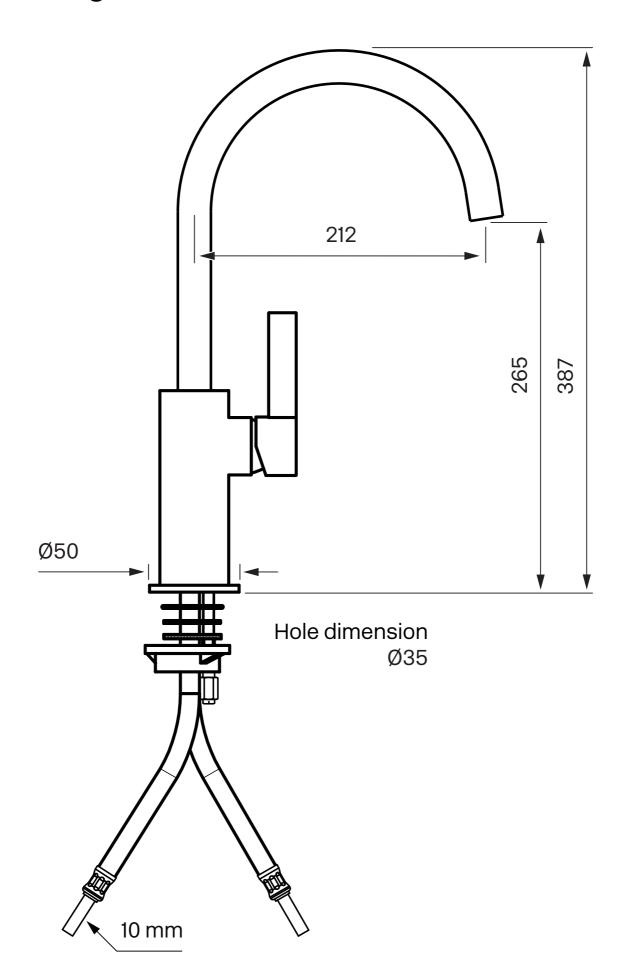

#### **Dimensions/Weight**

Package - Depth: 490 mm Package - Width: 290 mm Package - Height: 75 mm Package - Weight: 2,90 kg Product - Width: 55 mm Product - Depth: 249 mm Product - Height: 379 mm

## Drawing - PDF