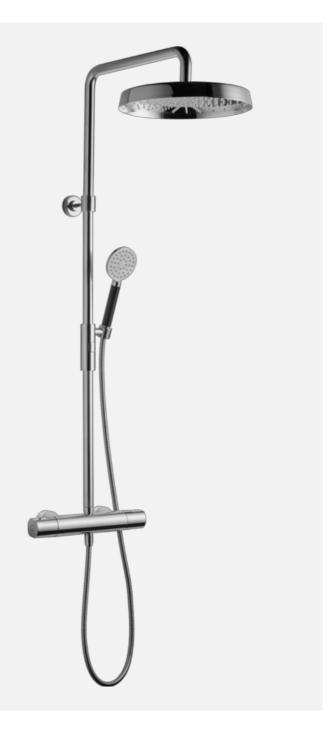

# ARM7200-150 Shower column

ARM7200 Chrome

Shower system with pressure balanced thermostatic mixer, diverter in handle.