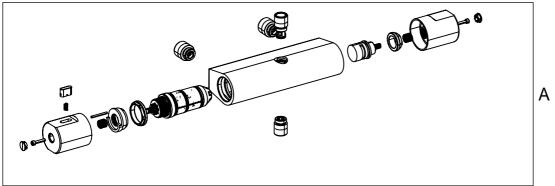

al that over time gets a beautiful patina but can be polished with brass polish. Copper also gets patina but should not be polished. The other shiny surfaces retain their luster.

#### Decalcification

Aerators and shower handles should be regularly decalcified by placing them in a vinegar bath for a couple of hours. Should limescale stains occur, use eucalyptus oil and a soft cloth.

#### Lubrication

Lubricate only with silicone grease.

#### **Maintenance**

Visit our YouTube channel  $\rightarrow$  where there are instructional videos for changing the ceramic cartridge, changing aerators and more.

#### **Specifications**

**Connection inlet:** Internal thread **Number of grips:** One grip

#### **Dimensions/Weight**

Adjustable height: No

## Drawing - PDF



### **Exploded View**





### **Flowcart**