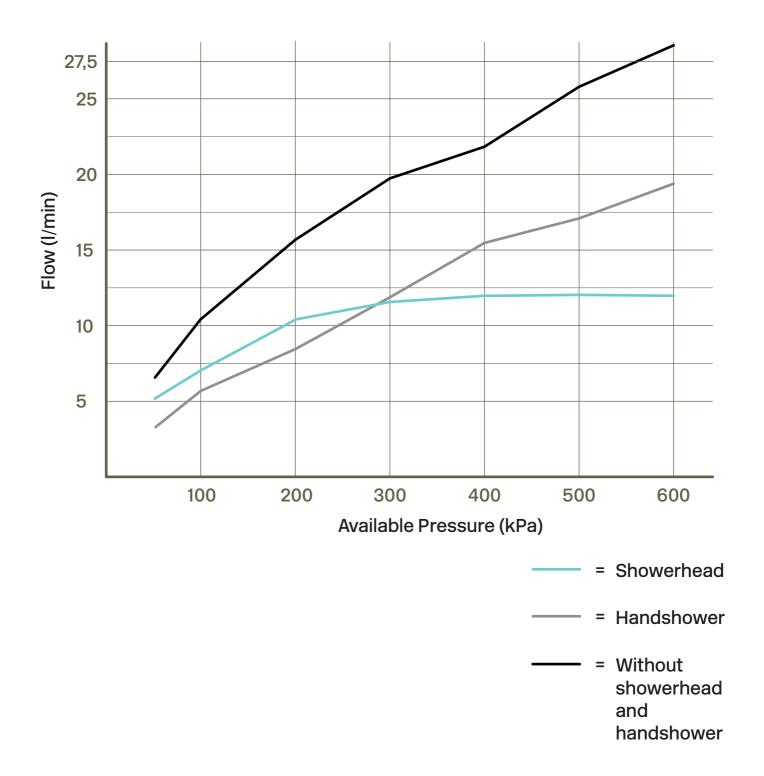

ts a beautiful patina but can be polished with brass polish. Copper also gets patina but should not be polished. The other shiny surfaces retain their luster.

#### Decalcification

Aerators and shower handles should be regularly decalcified by placing them in a vinegar bath for a couple of hours. Should limescale stains occur, use eucalyptus oil and a soft cloth.

#### Lubrication

Lubricate only with silicone grease.

#### **Maintenance**

Visit our YouTube channel  $\rightarrow$  where there are instructional videos for changing the ceramic cartridge, changing aerators and more.

#### **Specifications**

**Connection inlet:** Internal thread **Number of grips:** One grip

#### **Dimensions/Weight**

Adjustable height: No

## Drawing - PDF



### **Exploded View**





### **Flowcart**