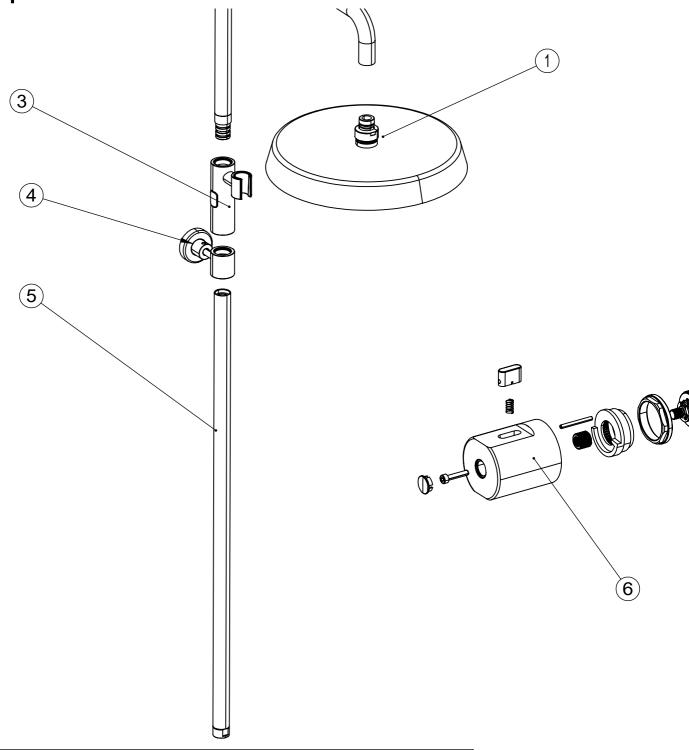

rial that over time gets a beautiful patina but can be polished with brass polish. Copper also gets patina but should not be polished. The other shiny surfaces retain their luster.

#### Decalcification

Aerators and shower handles should be regularly decalcified by placing them in a vinegar bath for a couple of hours. Should limescale stains occur, use eucalyptus oil and a soft cloth.

#### Lubrication

Lubricate only with silicone grease.

#### **Maintenance**

Visit our YouTube channel  $\rightarrow$  where there are instructional videos for changing the ceramic cartridge, changing aerators and more.

#### **Specifications**

**Connection inlet:** Internal thread **Number of grips:** One grip

#### **Dimensions/Weight**

Adjustable height: No

## Drawing - PDF



### **Exploded View**





### **Flowcart**