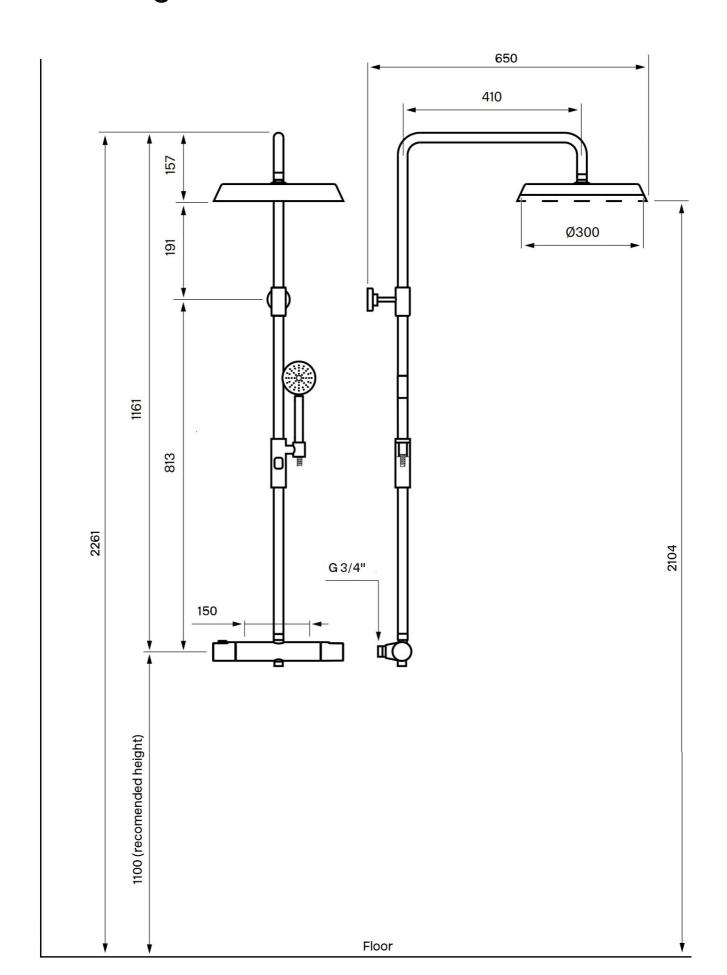

leaners.

Brass is a material that over time gets a beautiful patina but can be polished with brass polish. Copper also gets patina but should not be polished. The other shiny surfaces retain their luster.

#### Decalcification

Aerators and shower handles should be regularly decalcified by placing them in a vinegar bath for a couple of hours. Should limescale stains occur, use eucalyptus oil and a soft cloth.

#### Lubrication

Lubricate only with silicone grease.

#### **Maintenance**

Visit our YouTube channel  $\rightarrow$  where there are instructional videos for changing the ceramic cartridge, changing aerators and more.

#### **Specifications**

**Connection inlet:** Internal thread **Number of grips:** One grip

#### **Dimensions/Weight**

Adjustable height: No

## Drawing - PDF



### **Exploded View**





### **Flowcart**