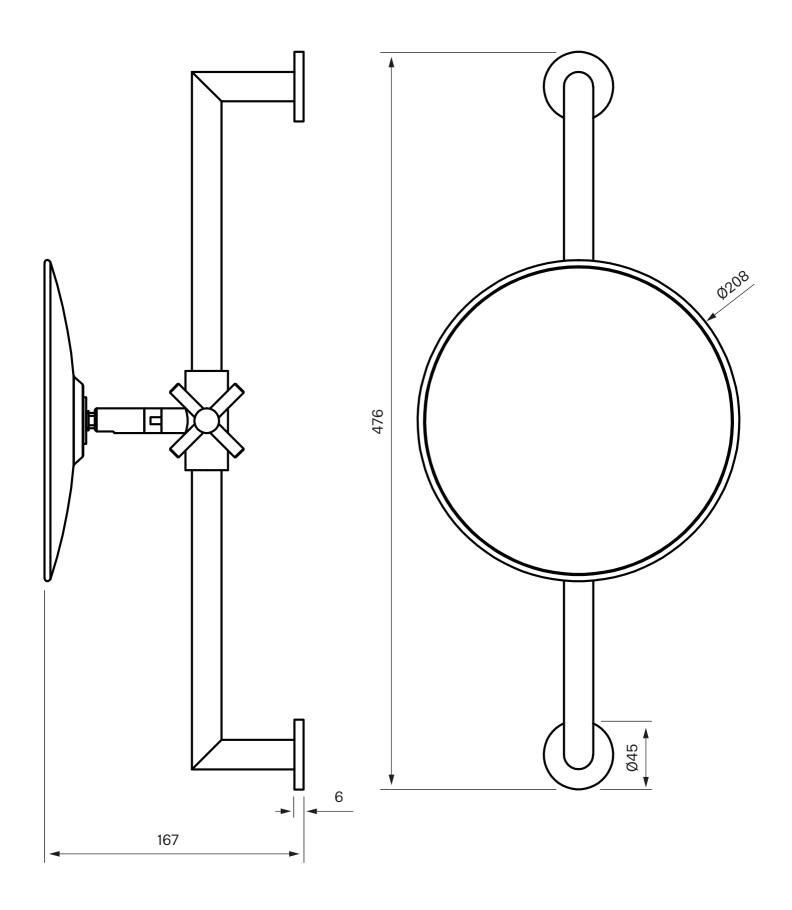

### **Dimensions/Weight**

Product - Width: 208 mm Product - Depth: 167 mm Product - Height: 476 mm

# Tapwell Drawing - PDF