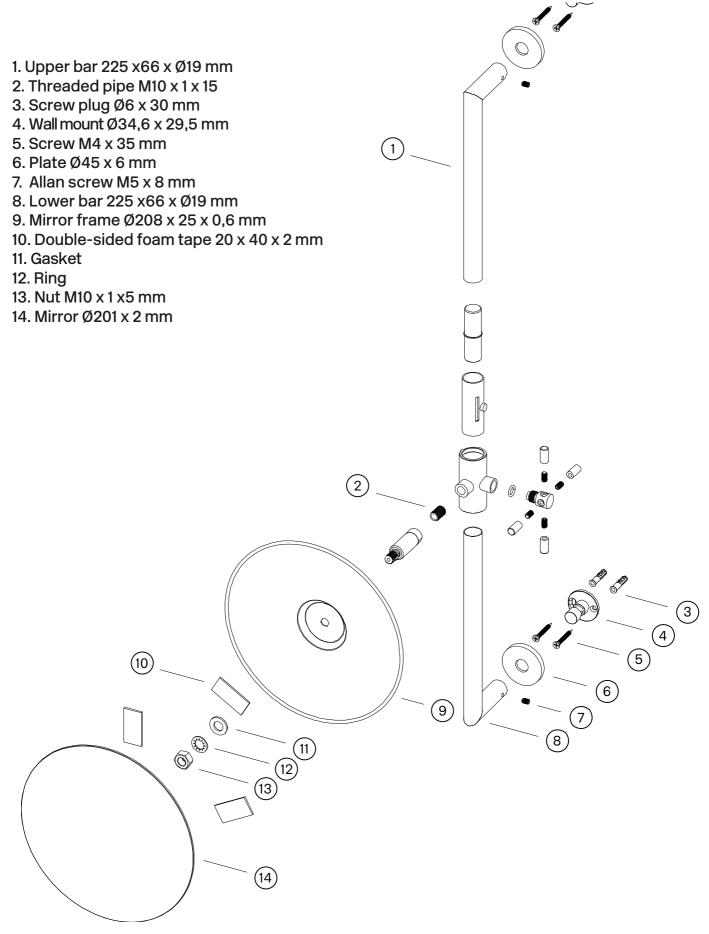

or abrasive cleaners.

Brass is a material that over time gets a beautiful patina but can be polished with brass polish. Copper also gets patina but should not be polished. The other shiny surfaces retain their luster.

#### Decalcification

Aerators and shower handles should be regularly decalcified by placing them in a vinegar bath for a couple of hours. Should limescale stains occur, use eucalyptus oil and a soft cloth.

#### Lubrication

Lubricate only with silicone grease.

#### Maintenance

Visit our YouTube channel  $\rightarrow$  where there are instructional videos for changing the ceramic cartridge, changing aerators and more.

### **Dimensions/Weight**

Product - Width: 208 mm Product - Depth: 167 mm Product - Height: 476 mm

# Tapwell Drawing - PDF



# Tapwell Exploded View