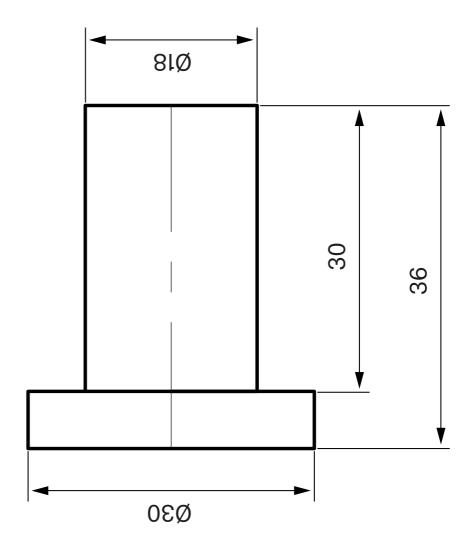

#### **Dimensions/Weight**

Product - Width: 30 mm Product - Depth: 36 mm Product - Height: 30 mm