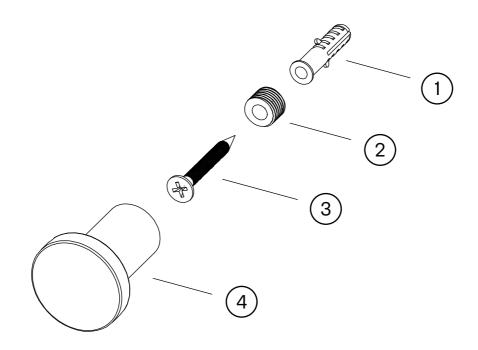

### **Exploded View**

- 1. Screw plug Ø6 x 30 mm
- 2. Screw attachment M10 x M6 x 6 mm
- 3. Screw M4 x 35 mm
- 4. Hook Ø30 x 36 mm