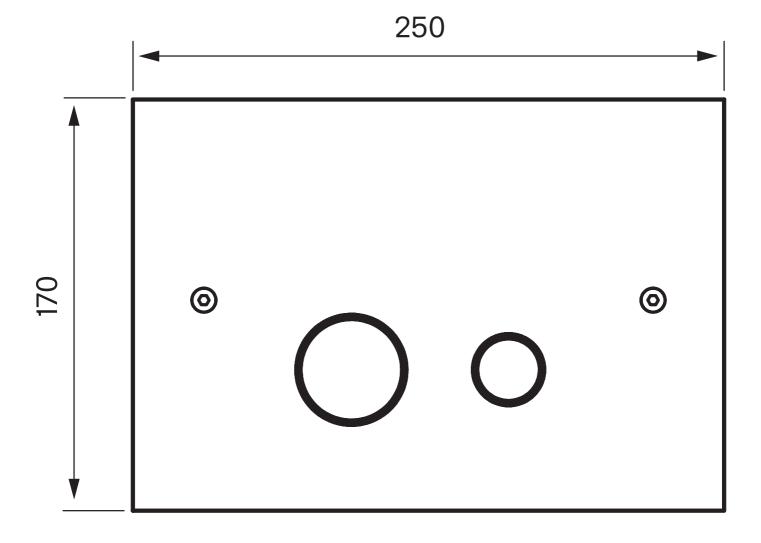

y with soap solution. Avoid alkaline, acid-liming or abrasive cleaners.

Brass is a material that over time gets a beautiful patina but can be polished with brass polish. Copper also gets patina but should not be polished. The other shiny surfaces retain their luster.

#### Decalcification

Aerators and shower handles should be regularly decalcified by placing them in a vinegar bath for a couple of hours. Should limescale stains occur, use eucalyptus oil and a soft cloth.

#### Lubrication

Lubricate only with silicone grease.

#### Maintenance

Visit our YouTube channel  $\rightarrow$  where there are instructional videos for changing the ceramic cartridge, changing aerators and more.

#### **Dimensions/Weight**

Product - Width: 250 mm Product - Height: 170 mm

# Tapwell

Drawing - PDF