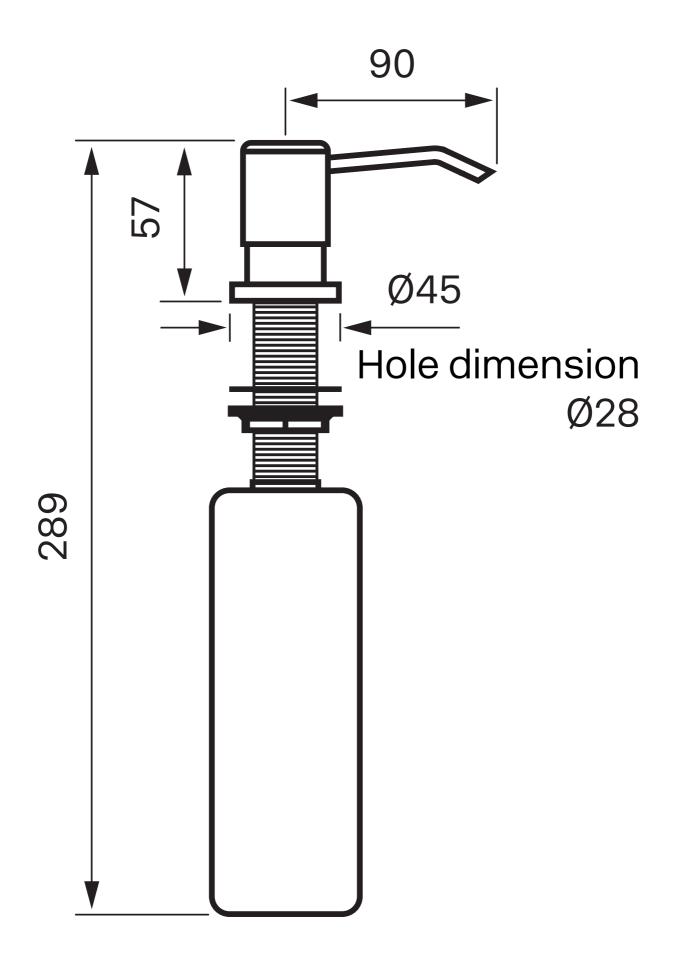

### **Dimensions/Weight**

Package - Depth: 310 mm Package - Width: 110 mm Package - Height: 70 mm Package - Weight: 0,30 kg Product - Depth: 90 mm Product - Height: 289 mm

# Tapwell

Drawing - PDF